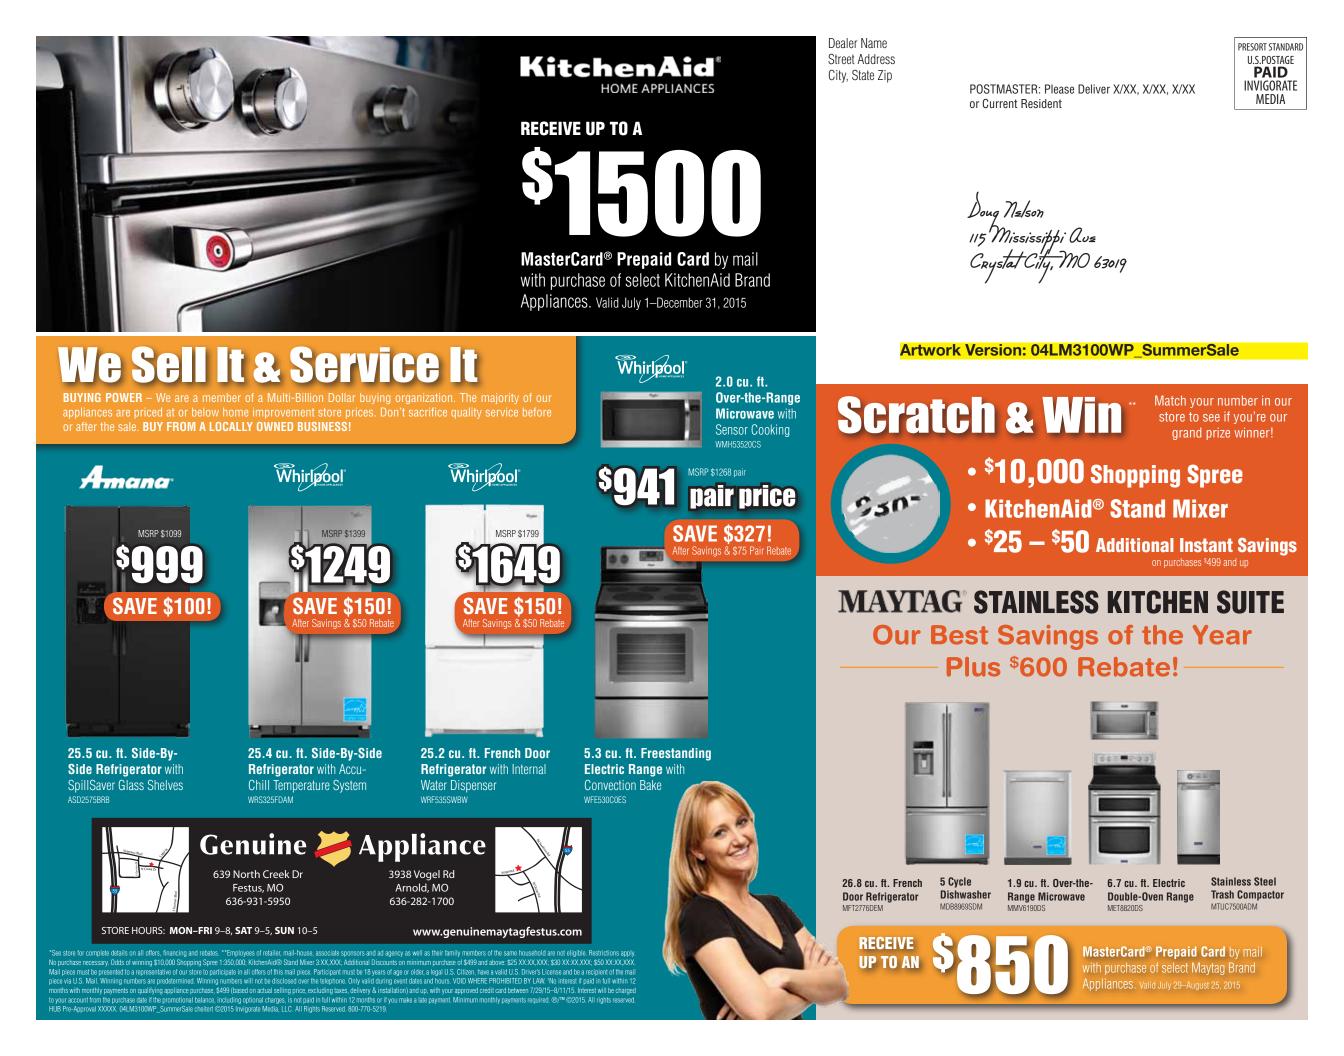

## MAYTAG\* SB38 MSRP \$1099 each each SAVE \$522 on the pair! After Savings & \$100 Pair Rebate

Maxima® 4.5 cu.ft. Front Load Washer with Stainless Steel Wash Basket

SAVE 15-40% ON SELECT CLOSEOUT & DISCONTINUED MODELS

Maxima® 7.3 cu.ft. Electric Steam Dryer with Advanced Moisture Sensing MED5100DW

 Washer with Automatic
 Dryer with Wrinkle

 Temperature Control
 Prevent Option

 NTW4655EW
 NED4655EW

 MAAYTAG\*
 STOPG9

 MSRP \$1199 each
 Gach

3.5 cu.ft. Top Load

SAVE \$200 on the pair! BEFORE \$250 Pair Rebate

Bravos XL<sup>®</sup> 5.3 cu.ft. Top Load Washer with PowerWash<sup>®</sup> Cycle Bravos XL<sup>®</sup> 8.8 cu.ft. Electric Dryer with IntelliDry Moisture Sensor MEDB855DW

6.5 cu.ft. Electric